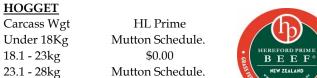

| ld | Season | Lamb | and | S | pring | Lamb. | <b>MUTTC</b> | )] |
|----|--------|------|-----|---|-------|-------|--------------|----|
|    |        |      |     |   |       |       |              |    |

| Old Season Lamb ar | nd Spring Lamb.      | <u>MUTTON</u>                     |            |
|--------------------|----------------------|-----------------------------------|------------|
| Carcass Wgt        | Y, P & T             | Carcass Wgt                       | MX, ML,    |
| Under 9kg          | -\$2.50              | Under 24kg                        | -\$0.70/KG |
| 9.1 <b>-</b> 14kg  | -\$0.40              | 24.1 - 28kg                       | \$0.00     |
| 14.1 - 23kg        | \$0.00               | 28.1 - 30kg                       | \$0.00     |
| 23.1 - 25kg        | -\$0.20              | 30.1kg +                          | -\$0.70/KG |
| Over 25.1kg        | -\$0.70              | Variable/cutter grades            | -\$0.70/KG |
|                    |                      | FAE grades                        | -\$.20/Kg  |
| FAE grades         | -\$.20/Kg            |                                   |            |
| All cutter grades  | -\$0.50c/kg (Incl A) | RT, P <u>LU, CLA, PYO, SCL,CP</u> | )          |
| Fat <25kg          | -\$0.20c/kg          | <b>GOAT</b>                       |            |
| Fat >25.1kg        | -\$0.50c/kg          | 14.1 - 18Kg                       | \$4.00     |
|                    |                      | Damaged                           | -\$2.00/kg |

28Kg+ Mutton Schedule. Variable/cutter grades Mutton Schedule.